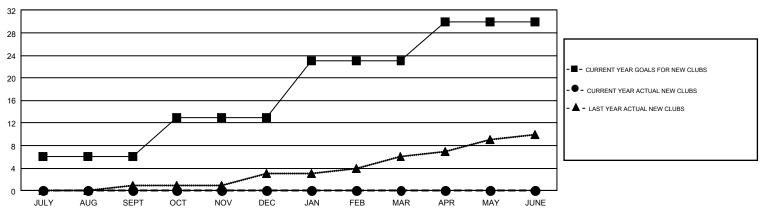

## GMT Constitutional Area 1, Group M

GMT: OPEN

REPORT DOES NOT INCLUDE CLUBS IN UNDISTRICTED AREAS.

| Clubs         |               |             |               | Members               |                           |                         |                                              |  |
|---------------|---------------|-------------|---------------|-----------------------|---------------------------|-------------------------|----------------------------------------------|--|
|               | RESULTS FO    | R 2019-2020 |               | RESULTS FOR 2019-2020 |                           |                         |                                              |  |
| QUARTER       | NEW CLUB GOAL | NEW CLUBS   | DROPPED CLUBS | QUARTER               | MEMBER GROWTH NET<br>GOAL | MEMBER GROWTH<br>ACTUAL | DROPPED MEMBERS ACTUAL (including transfers) |  |
| JULY/AUG/SEPT | 6             | 0           | 6             | JULY/AUG/SEPT         | 390                       | 536                     | 623                                          |  |
| OCT/NOV/DEC   | 7             | 0           | 0             | OCT/NOV/DEC           | 314                       | 0                       | 0                                            |  |
| JAN/FEB/MAR   | 10            | 0           | 0             | JAN/FEB/MAR           | 388                       | 0                       | 0                                            |  |
| APR/MAY/JUNE  | 7             | 0           | 0             | APR/MAY/JUNE          | 318                       | 0                       | 0                                            |  |