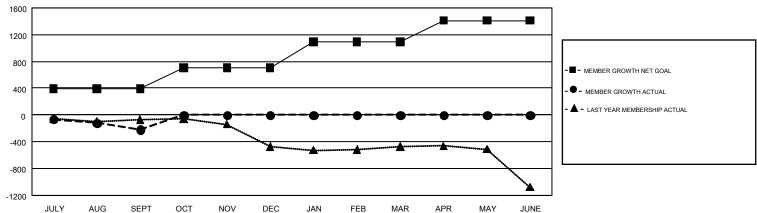

## GMT Constitutional Area 1, Group M

GMT: OPEN

REPORT DOES NOT INCLUDE CLUBS IN UNDISTRICTED AREAS.

| Clubs         |               |             |               | Members               |                           |                         |                                              |  |
|---------------|---------------|-------------|---------------|-----------------------|---------------------------|-------------------------|----------------------------------------------|--|
|               | RESULTS FO    | R 2019-2020 |               | RESULTS FOR 2019-2020 |                           |                         |                                              |  |
| QUARTER       | NEW CLUB GOAL | NEW CLUBS   | DROPPED CLUBS | QUARTER               | MEMBER GROWTH NET<br>GOAL | MEMBER GROWTH<br>ACTUAL | DROPPED MEMBERS ACTUAL (including transfers) |  |
| JULY/AUG/SEPT | 6             | 0           | 6             | JULY/AUG/SEPT         | 390                       | 536                     | 623                                          |  |
| OCT/NOV/DEC   | 7             | 0           | 0             | OCT/NOV/DEC           | 314                       | 0                       | 0                                            |  |
| JAN/FEB/MAR   | 10            | 0           | 0             | JAN/FEB/MAR           | 388                       | 0                       | 0                                            |  |
| APR/MAY/JUNE  | 7             | 0           | 0             | APR/MAY/JUNE          | 318                       | 0                       | 0                                            |  |